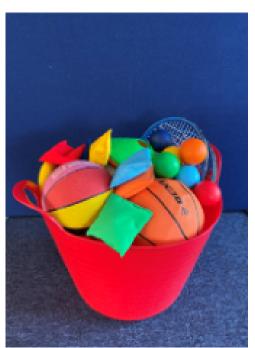

# Playtime

When you go for playtime, you will use the KS2 playground or the field.

You will also be able to play with toys that are in the Year 5/6 tub.