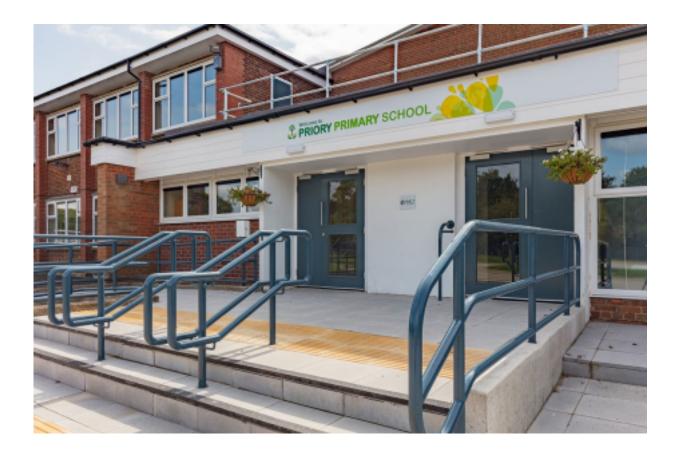

### **Arriving at school**

When you arrive at school, you will enter via the Year 5/6 entrance.

Your teacher or teaching assistant will meet you at the entrance when the doors open.

Arrive at school between 8:40am and 8:50am. It is really important that you are on time for school every day so that you are ready for your learning.