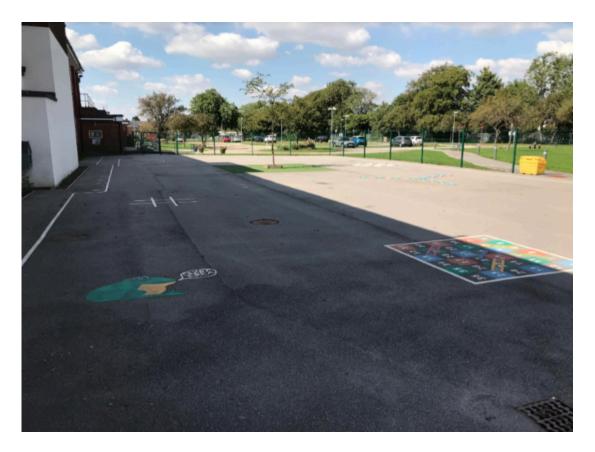

# Playtime

When you go for playtime, you will use the KS2 playground or the field.

You will also be able to play with toys that are in the Year 5/6 tub.