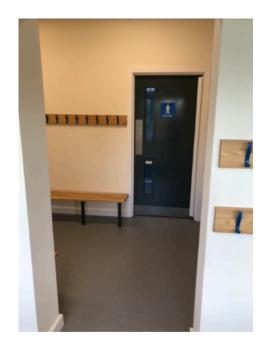

# Welcome back to Priory Primary School 2024 - 2025



### You are in Holly Class



### **Meet the team**

### Your teacher is Mrs Lawrence.



### Another member of our team who may work in your classroom is Miss Egan.



### **Arriving at school**

When you arrive at school, you will enter via the Year 5/6 entrance.



Your teacher or teaching assistant will meet you at the entrance when the doors open.

Arrive at school between 8:40am and 8:50am. It is really important that you are on time for school every day so that you are ready for your learning.

## **Your classroom**







### Cloakroom

# You will hang up your coats and bags in the cloakroom.



## **Toilets**

### You will use the Year 5/6 toilets.





# Playtime

When you go for playtime, you will use the KS2 playground or the field.



You will also be able to play with toys that are in the Year 5/6 tub.



## End of the day

# At the end of the day, you will leave via the Year 5/6 door.



### Your teacher or teaching assistant will walk you down to the exit at the end of the school day.

The school day for Holly class ends at 3:10pm.