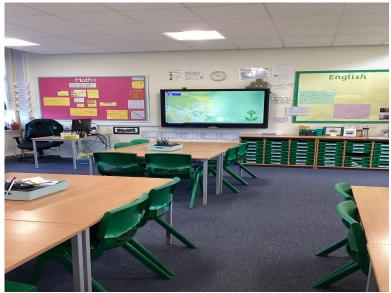

# Welcome back to Priory Primary School 2024 - 2025



### You are in Holly Class



### **Meet the team**

### Your teacher is Mrs Lawrence.



### Another member of our team who may work in your classroom is Miss Egan.



### **Arriving at school**

When you arrive at school, you will enter via the Year 5/6 entrance.



Your teacher or teaching assistant will meet you at the entrance when the doors open.

Arrive at school between 8:40am and 8:50am. It is really important that you are on time for school every day so that you are ready for your learning.

## **Your classroom**







### Cloakroom

# You will hang up your coats and bags in the cloakroom.



## **Toilets**

### You will use the Year 5/6 toilets.





# Playtime

When you go for playtime, you will use the KS2 playground or the field.



You will also be able to play with toys that are in the Year 5/6 tub.



## End of the day

# At the end of the day, you will leave via the Year 5/6 door.



### Your teacher or teaching assistant will walk you down to the exit at the end of the school day.

The school day for Holly class ends at 3:10pm.