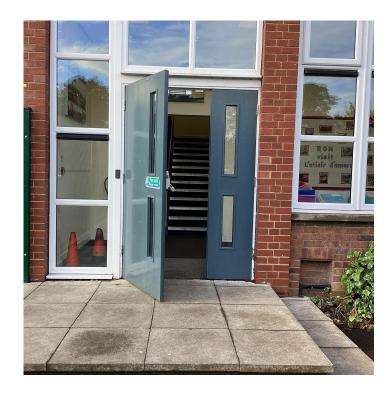

# Welcome back to Priory Primary School 2024 - 2025



### You are in Holly Class



### **Meet the team**

### Your teacher is Mrs Lawrence.



### Another member of our team who may work in your classroom is Miss Egan.



### **Arriving at school**

When you arrive at school, you will enter via the Year 5/6 entrance.



Your teacher or teaching assistant will meet you at the entrance when the doors open.

Arrive at school between 8:40am and 8:50am. It is really important that you are on time for school every day so that you are ready for your learning.

## **Your classroom**







### Cloakroom

# You will hang up your coats and bags in the cloakroom.



## **Toilets**

### You will use the Year 5/6 toilets.





# Playtime

When you go for playtime, you will use the KS2 playground or the field.



You will also be able to play with toys that are in the Year 5/6 tub.



## End of the day

# At the end of the day, you will leave via the Year 5/6 door.



### Your teacher or teaching assistant will walk you down to the exit at the end of the school day.

The school day for Holly class ends at 3:10pm.