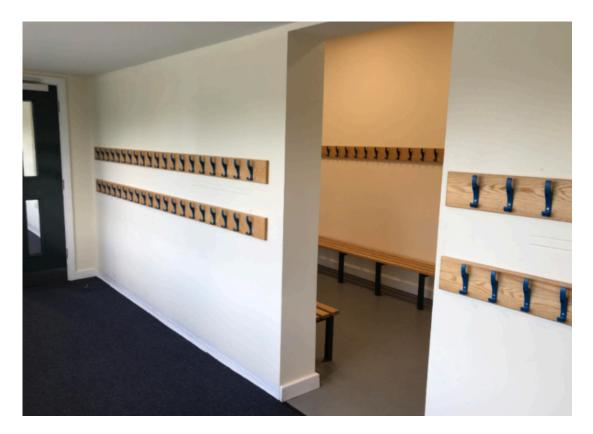

# Welcome back to Priory Primary School 2024 - 2025



### You are in Holly Class



### **Meet the team**

### Your teacher is Mrs Lawrence.



### Another member of our team who may work in your classroom is Miss Egan.



### **Arriving at school**

When you arrive at school, you will enter via the Year 5/6 entrance.



Your teacher or teaching assistant will meet you at the entrance when the doors open.

Arrive at school between 8:40am and 8:50am. It is really important that you are on time for school every day so that you are ready for your learning.

## **Your classroom**







### Cloakroom

# You will hang up your coats and bags in the cloakroom.



## **Toilets**

### You will use the Year 5/6 toilets.





# Playtime

When you go for playtime, you will use the KS2 playground or the field.



You will also be able to play with toys that are in the Year 5/6 tub.



## End of the day

# At the end of the day, you will leave via the Year 5/6 door.



### Your teacher or teaching assistant will walk you down to the exit at the end of the school day.

The school day for Holly class ends at 3:10pm.