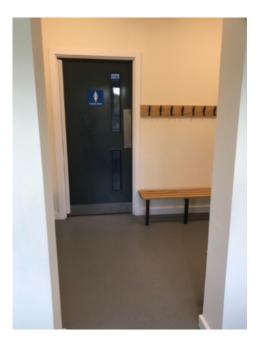

# Welcome back to Priory Primary School 2024 - 2025



### You are in Holly Class



### **Meet the team**

### Your teacher is Mrs Lawrence.



### Another member of our team who may work in your classroom is Miss Egan.



### **Arriving at school**

When you arrive at school, you will enter via the Year 5/6 entrance.



Your teacher or teaching assistant will meet you at the entrance when the doors open.

Arrive at school between 8:40am and 8:50am. It is really important that you are on time for school every day so that you are ready for your learning.

## **Your classroom**







### Cloakroom

# You will hang up your coats and bags in the cloakroom.



## **Toilets**

### You will use the Year 5/6 toilets.





# Playtime

When you go for playtime, you will use the KS2 playground or the field.



You will also be able to play with toys that are in the Year 5/6 tub.



## End of the day

# At the end of the day, you will leave via the Year 5/6 door.



### Your teacher or teaching assistant will walk you down to the exit at the end of the school day.

The school day for Holly class ends at 3:10pm.