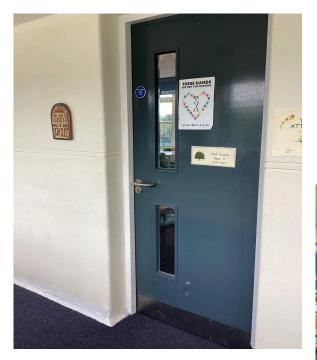

# Welcome back to Priory Primary School 2024 - 2025



### You are in Holly Class



### **Meet the team**

### Your teacher is Mrs Lawrence.



### Another member of our team who may work in your classroom is Miss Egan.



### **Arriving at school**

When you arrive at school, you will enter via the Year 5/6 entrance.



Your teacher or teaching assistant will meet you at the entrance when the doors open.

Arrive at school between 8:40am and 8:50am. It is really important that you are on time for school every day so that you are ready for your learning.

## **Your classroom**







### Cloakroom

# You will hang up your coats and bags in the cloakroom.



## **Toilets**

### You will use the Year 5/6 toilets.





# Playtime

When you go for playtime, you will use the KS2 playground or the field.



You will also be able to play with toys that are in the Year 5/6 tub.



## End of the day

# At the end of the day, you will leave via the Year 5/6 door.



### Your teacher or teaching assistant will walk you down to the exit at the end of the school day.

The school day for Holly class ends at 3:10pm.