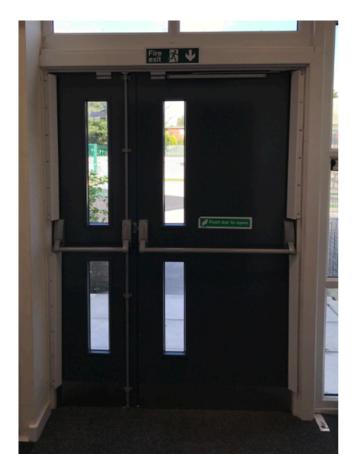

# At the end of the day, you will leave via the Year 5/6 door.

### Your teacher or teaching assistant will walk you down to the exit at the end of the school day.

The school day for Holly class ends at 3:10pm.