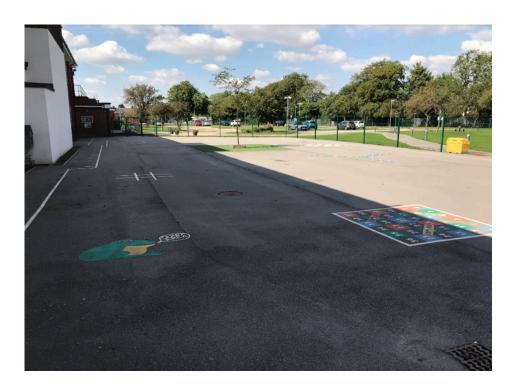

# **Playtime**

When you go for playtime, you will use the KS2 playground or the field.

You will also be able to play with toys that are in the Year 5/6 tub.