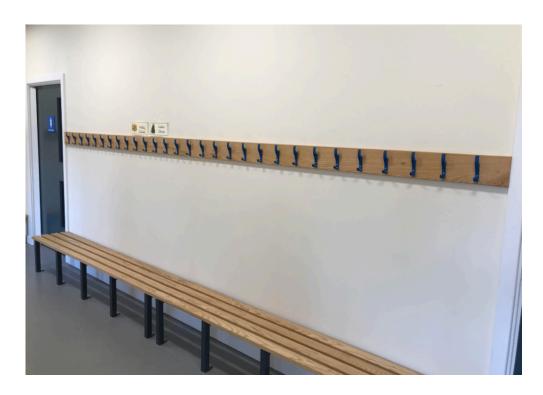

### Cloakroom

You will hang up your coats and bags in the cloakroom.

**Toilets**You will use the Year 5/6 toilets.