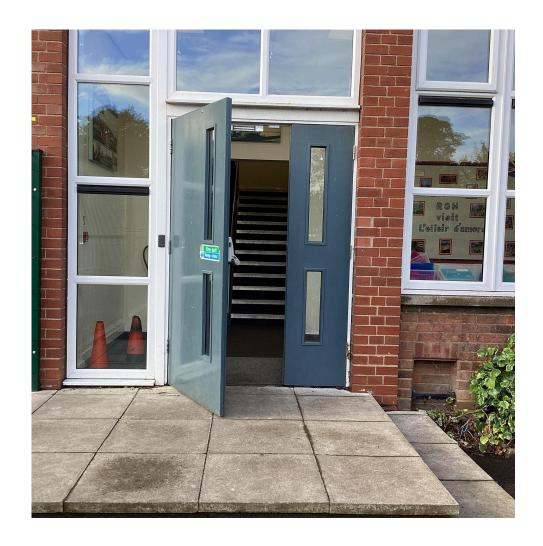

# **Arriving at school**

When you arrive at school, you will enter via the Year 5/6 entrance.

Your teacher or teaching assistant will meet you at the entrance when the doors open. Arrive at school between 8:30 and 8:40am. It is really important that you are on time for school every day so that you are ready for your learning.