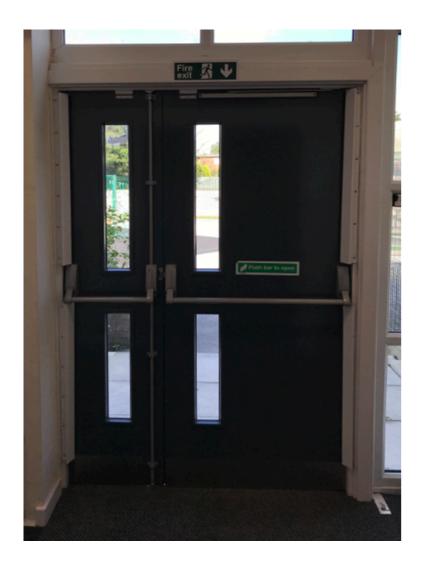

# End of the day

At the end of the day, you will leave via the Year 5/6 door.

Your teacher or teaching assistant will walk you down to the exit at the end of the school day.

The school day for Hazel class ends at 3:00pm.