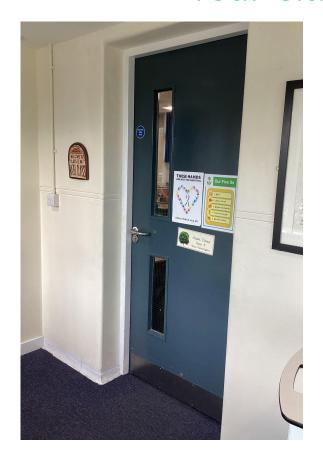

# End of the day

At the end of the day, you will leave via the Year 5/6 door.

Your teacher or teaching assistant will walk you down to the exit at the end of the school day.

The school day for Hazel class ends at 3:00pm.