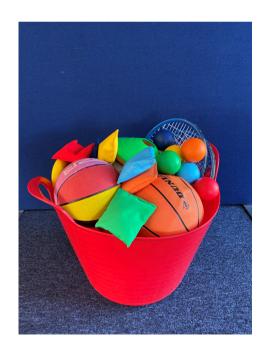

# **Playtime**

When you go for playtime, you will use the KS2 playground or the field.

You will also be able to play with toys that are in the Year 5/6 tub.