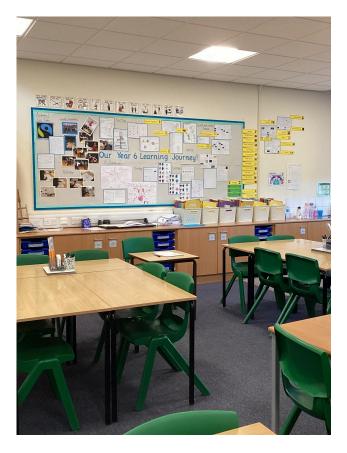

# Welcome back to Priory Primary School 2024 - 2025

PRIORY PRIMARY SCHOOL

You are in Hazel Class.



### Meet the team

Your teacher is Miss Kennington.



Another member of our team who may work in your classroom is Miss Johnson.



# **Arriving at school**

When you arrive at school, you will enter via the Year 5/6 entrance.



Your teacher or teaching assistant will meet you at the entrance when the doors open. Arrive at school between 8:30 and 8:40am. It is really important that you are on time for school every day so that you are ready for your learning.

# Your classroom







### Cloakroom

You will hang up your coats and bags in the cloakroom.



**Toilets**You will use the Year 5/6 toilets.





# **Playtime**

When you go for playtime, you will use the KS2 playground or the field.



You will also be able to play with toys that are in the Year 5/6 tub.



# End of the day

At the end of the day, you will leave via the Year 5/6 door.



Your teacher or teaching assistant will walk you down to the exit at the end of the school day.

The school day for Hazel class ends at 3:00pm.