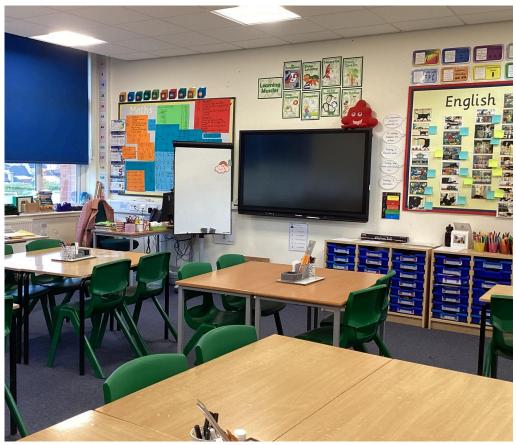

# Welcome back to Priory Primary School 2024 - 2025

PRIORY PRIMARY SCHOOL

You are in Hazel Class.



### Meet the team

Your teacher is Miss Kennington.



Another member of our team who may work in your classroom is Miss Johnson.



# **Arriving at school**

When you arrive at school, you will enter via the Year 5/6 entrance.



Your teacher or teaching assistant will meet you at the entrance when the doors open. Arrive at school between 8:30 and 8:40am. It is really important that you are on time for school every day so that you are ready for your learning.

# Your classroom







### Cloakroom

You will hang up your coats and bags in the cloakroom.



**Toilets**You will use the Year 5/6 toilets.





# **Playtime**

When you go for playtime, you will use the KS2 playground or the field.



You will also be able to play with toys that are in the Year 5/6 tub.



# End of the day

At the end of the day, you will leave via the Year 5/6 door.



Your teacher or teaching assistant will walk you down to the exit at the end of the school day.

The school day for Hazel class ends at 3:00pm.