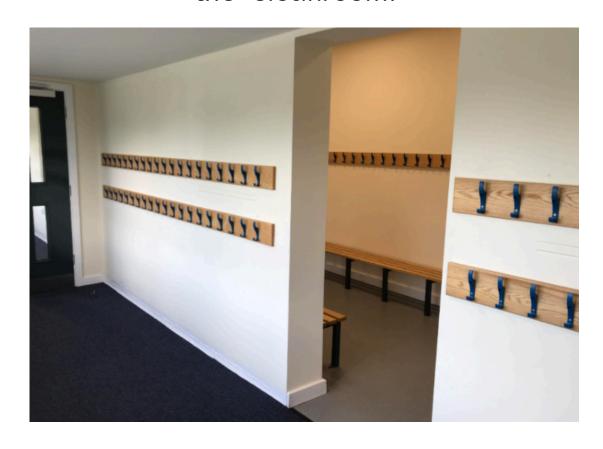

#### Cloakroom

You will hang up your coats and bags in the cloakroom.

Toilets
You will use the Year 5/6 toilets.