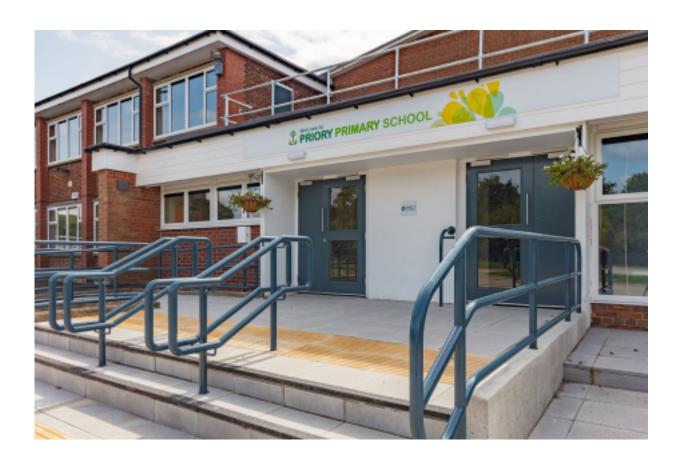

## **Arriving at school**

When you arrive at school, you will enter via the Year 5/6 entrance.

Your teacher or teaching assistant will meet you at the entrance when the doors open.

Arrive at school between 8:40am and 8:50am. It is really important that you are on time for school every day so that you are ready for your learning.