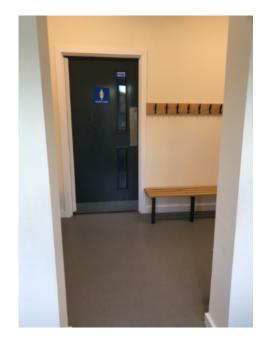

#### Cloakroom

You will hang up your coats and bags in the cloakroom.

Toilets
You will use the Year 5/6 toilets.