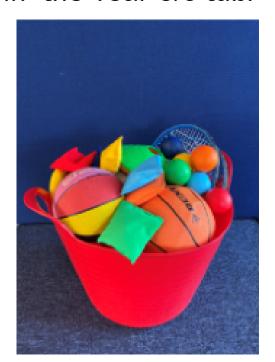

## **Playtime**

When you go for playtime, you will use the KS2 playground or the field.

You will also be able to play with toys that are in the Year 5/6 tub.