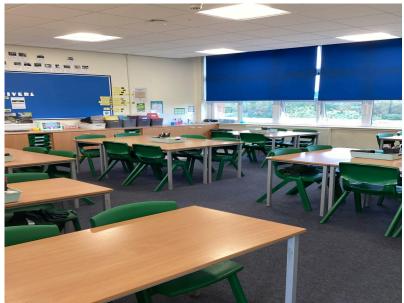

# Welcome back to Priory Primary School

2024 - 2025



You are in Oak Class



#### Meet the team

Your teacher is Miss Egan.



Another member of our team who may work in your classroom is Mrs Lawrence.



## **Arriving at school**

When you arrive at school, you will enter via the Year 5/6 entrance.



Your teacher or teaching assistant will meet you at the entrance when the doors open.

Arrive at school between 8:40am and 8:50am. It is really important that you are on time for school every day so that you are ready for your learning.

## Your classroom







#### Cloakroom

You will hang up your coats and bags in the cloakroom.



Toilets
You will use the Year 5/6 toilets.





## **Playtime**

When you go for playtime, you will use the KS2 playground or the field.



You will also be able to play with toys that are in the Year 5/6 tub.



## End of the day

At the end of the day, you will leave via the Year 5/6 door.



Your teacher or teaching assistant will walk you down to the exit at the end of the school day.

The school day for Oak class ends at 3:10pm.