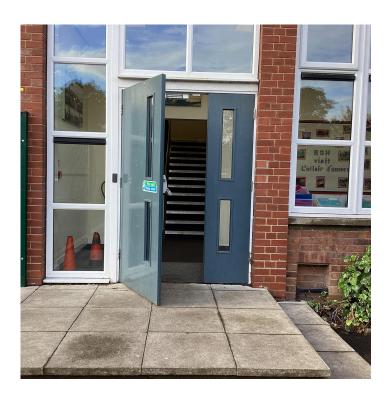

## **Arriving at school**

When you arrive at school, you will enter via the Year 5/6 entrance.

Your teacher or teaching assistant will meet you at the entrance when the doors open.

Arrive at school between 8:40am and 8:50am. It is really important that you are on time for school every day so that you are ready for your learning.