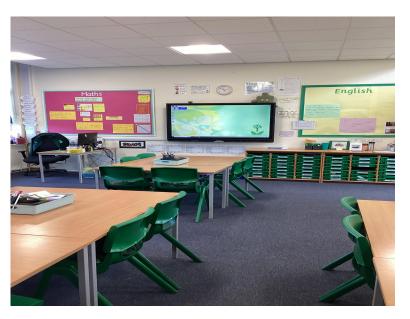

# Welcome back to Priory Primary School

2024 - 2025



You are in Oak Class



#### Meet the team

Your teacher is Miss Egan.



Another member of our team who may work in your classroom is Mrs Lawrence.



## **Arriving at school**

When you arrive at school, you will enter via the Year 5/6 entrance.



Your teacher or teaching assistant will meet you at the entrance when the doors open.

Arrive at school between 8:40am and 8:50am. It is really important that you are on time for school every day so that you are ready for your learning.

## Your classroom







#### Cloakroom

You will hang up your coats and bags in the cloakroom.



Toilets
You will use the Year 5/6 toilets.





## **Playtime**

When you go for playtime, you will use the KS2 playground or the field.



You will also be able to play with toys that are in the Year 5/6 tub.



## End of the day

At the end of the day, you will leave via the Year 5/6 door.



Your teacher or teaching assistant will walk you down to the exit at the end of the school day.

The school day for Oak class ends at 3:10pm.