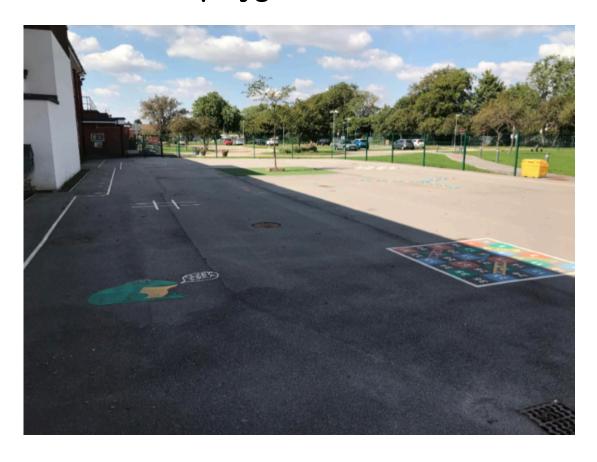

## **Playtime**

When you go for playtime, you will use the KS2 playground or the field.

You will also be able to play with toys that are in the Year 5/6 tub.