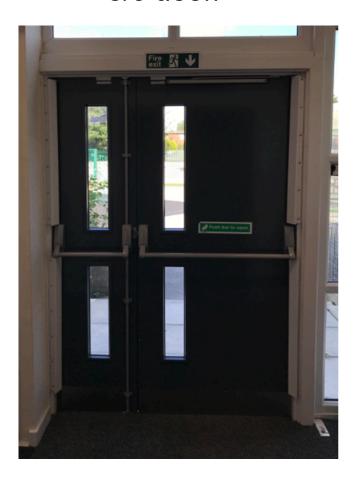

## End of the day

At the end of the day, you will leave via the Year 5/6 door.

Your teacher or teaching assistant will walk you down to the exit at the end of the school day.

The school day for Oak class ends at 3:10pm.